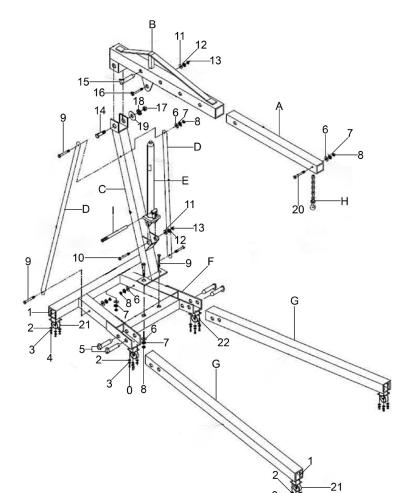

## Parts Information: Folding Crane Itonne 'KD' Type Model No: SC10.V4

| Item | Part No.   | Description                  |
|------|------------|------------------------------|
| 0    | SS814.S    | Hex Head Set Screw M8 x 14mm |
| 1    | SS820.S    | Hex Head Set Screw M8 x 20mm |
| 2    | FWM8.S     | Flat Washer M8               |
| 3    | SWM8.S     | Spring Washer M8             |
| 4    | SN8.S      | Steel Nut M8                 |
| 5    | PH20.V3-05 | Pin                          |
| 6    | FWM14.S    | Flat Washer M14              |
| 7    | SWM14.S    | Spring Washer M14            |
| 8    | SN14.S     | Steel Nut M14                |
| 9    | HHB14100.S | Hex Head Bolt M14 x 100mm    |
| 10   | HHB1690.S  | Hex Head Bolt M16 x 90mm     |
| 11   | FWM16.S    | Flat Washer M16              |
| 12   | SWM16.S    | Spring Washer M16            |
| 13   | SN16.S     | Steel Nut M16                |
| 14   | HHB18110.S | Hex Head Bolt M18 x 110mm    |
| 15   | SC10.V3-15 | Pin                          |
| 16   | HHB1680.S  | Hex Head Bolt M16 x 80mm     |

| 4    |              |                                        |
|------|--------------|----------------------------------------|
| Item | Part No.     | Description                            |
| 17   | SN18.S       | Steel Nut M18                          |
| 18   | SWM18.S      | Spring Washer M18                      |
| 19   | FWM18.S      | Flat Washer M18                        |
| 20   | HHB1480.S    | Hex Head Bolt M14 x 80mm               |
| 21   | SC10.V3-21   | Wheel, Swivel Castor                   |
| 22   | SC10.V3-22   | Wheel, Swivel Castor                   |
| A    | PH10.V4-05   | Jib                                    |
| В    | SC10.V4-B    | Boom                                   |
| С    | SC10.V4-C    | Post                                   |
| D    | SC10.V3-D    | Support Brace                          |
| E    | SC10.V3-E    | Hydraulic Ram                          |
| F    | SC10.V4-F    | Base, "A" Frame                        |
| G    | SC10.V4-G    | Leg                                    |
| н    | SC10.V3-H    | Chain (c/w Hook)                       |
| I    | PH20.V4-I    | Pumping Handle                         |
|      | PH10/19      | R-Clip (Not Shown)                     |
|      | SC10.V3-E.RK | Repair Kit, Hydraulic Unit (Not Shown) |